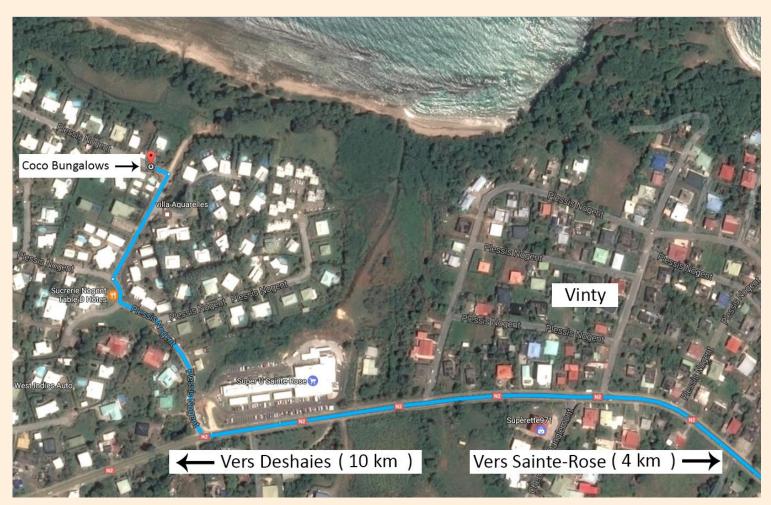

Here is a map showing how to get to Coco Bungalows. It takes about 35 minutes to drive from the airport.

When leaving the airport, follow "ALL DIRECTIONS" then "DESHAIES - BASSE-TERRE" on the expressway.

Then take the "DESHAIES" exit on the right immediately after the "Centre Commercial" exit.

Follow the DESHAIES and SAINTE-ROSE (N2) signs.

Go through the town of SAINTE-ROSE, staying on the main road to DESHAIES. About 4 km after leaving the town of SAINTE-ROSE, you will pass a place called "VINTY" which has a "E.LECLERC" supermarket on the right when leaving the town. Turn right immediately after the supermarket and follow the map below:

Please email us your expected time of arrival and flight number.

Please phone us when you cross the Boucan bridge before Sainte Rose (a river bridge followed by a roundabout) so that we can go to the bungalows to welcome you. (We do not live on site.)