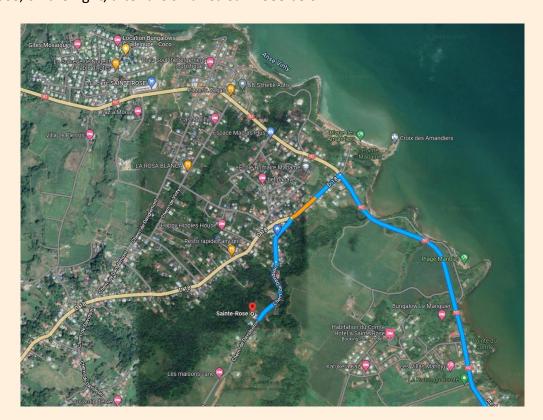

Here is a map showing how to go to the the Lononaya villa. It takes about 35 minutes to drive from the airport.

When leaving the airport, follow "ALL DIRECTIONS" then "DESHAIES - BASSE-TERRE" on the expressway. Then take the "DESHAIES" exit on the right immediately after the "Centre Commercial" exit. Follow the DESHAIES and SAINTE-ROSE (N2) signs.

Go through SAINTE-ROSE staying on the main road that goes to DESHAIES. 3 km after leaving the town of SAINTE-ROSE, you will arrive at a crossroads. On the right it will be indicated "Plage des amandiers" and on the left "Duzer, Desbonnes".

Turn on the left, direction to "Duzer, Desbonnes" and at about 300m, at the end of the straight line, you will turn left, the first small paved road. You will follow the road, cross a small stream bridge, and 200m further, on the right will be the blank gate of the Lononaya villa.

It is the first house, on the right, after the small stream. See below:

Please email us your expected time of arrival and flight number.

Please phone us when you cross the Boucan bridge before Sainte Rose (a river bridge followed by a roundabout) so that we can go to the bungalows to welcome you. (We do not live on site.)